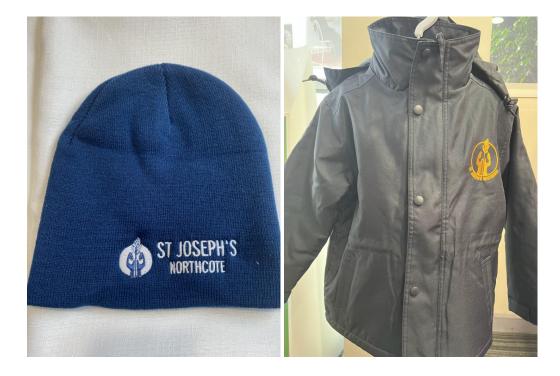

# **ADDITIONAL ITEMS FOR WINTER:**

School Beanie available from the School Office for \$10

School Raincoat available from Academy Uniforms