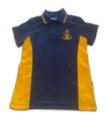

#### OR

SUMMER UNIFORM (Shorts)
School jumper
Short-sleeved blue polo shirt
Navy blue shorts
Navy socks
Black shoes

### ALL NEED TO BE CLEARLY LABELLED WITH CHILD'S NAME

SCHOOL JUMPER

SUMMER DRESS

WINTER TUNIC

BLUE SHIRT - worn with the Tunic

WINTER POLO

NAVY BLUE TROUSERS

SUMMER POLO