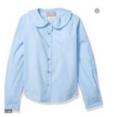

### WINTER UNIFORM (Dress)

School jumper
Winter pinafore
Blue shirt with peter-pan collar
Navy tights / Long navy socks
Black shoes

### ALL NEED TO BE CLEARLY LABELLED WITH CHILD'S NAME

SCHOOL JUMPER

SUMMER DRESS

WINTER TUNIC

BLUE SHIRT - worn with the Tunic

WINTER POLO

NAVY BLUE TROUSERS

SUMMER POLO