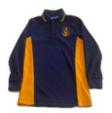

#### SPORTS UNIFORM:

(only to be worn on P.E. and sport days)
Sports jacket
Yellow short-sleeved T-shirt
Navy blue sports shorts / Navy Blue Track Suit Pants
White socks

SPORTS JACKET

SPORTS POLO

### ALL NEED TO BE CLEARLY LABELLED WITH CHILD'S NAME

SCHOOL JUMPER

SUMMER DRESS

WINTER TUNIC

BLUE SHIRT - worn with the Tunic

WINTER POLO

NAVY BLUE TROUSERS

SUMMER POLO