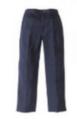

#### OR

WINTER UNIFORM (Pants)
School jumper
Navy blue trousers
Long-sleeved blue polo shirt
Navy socks
Black shoes

### ALL NEED TO BE CLEARLY LABELLED WITH CHILD'S NAME

SCHOOL JUMPER

SUMMER DRESS

WINTER TUNIC

BLUE SHIRT - worn with the Tunic

WINTER POLO

NAVY BLUE TROUSERS

SUMMER POLO